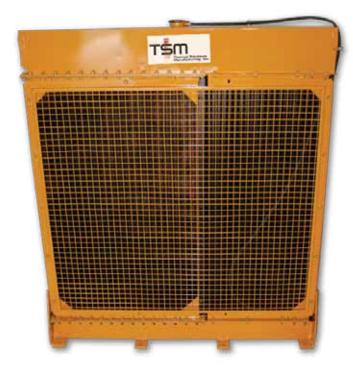

## Introducing Custom Built Complete Industrial Radiators

## Custom built, bolted complete industrial radiators Also available with electric drive motor assemblies

All-metal radiators with bolt-on tanks. Custom built to *YOUR* specifications. Quick turn-around time for non-turbo charged units.

- Our custom package includes standard flat fin or louvered core, satin black enamel paint and expedited turn-around.
- On request, we can provide electric motor drive assemblies, powder-coated steel frames, galvanized steel frames and solder-coated cores.