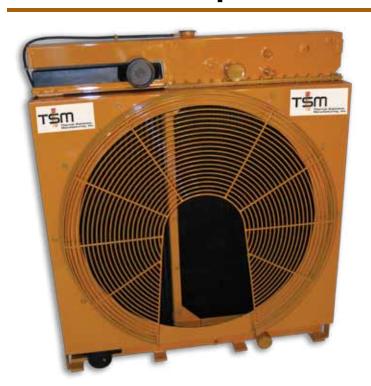

## Introducing Custom Built Complete Industrial Radiators

## Custom built, bolted complete industrial radiators Also available with electric drive motor assemblies

All-metal radiators with bolt-on tanks. Custom built to *YOUR* specifications. Quick turn-around time for non-turbo charged units.

- Our custom package includes standard flat fin or louvered core, satin black enamel paint and expedited turn-around.
- On request, we can provide electric motor drive assemblies, powder-coated steel frames, galvanized steel frames and solder-coated cores.