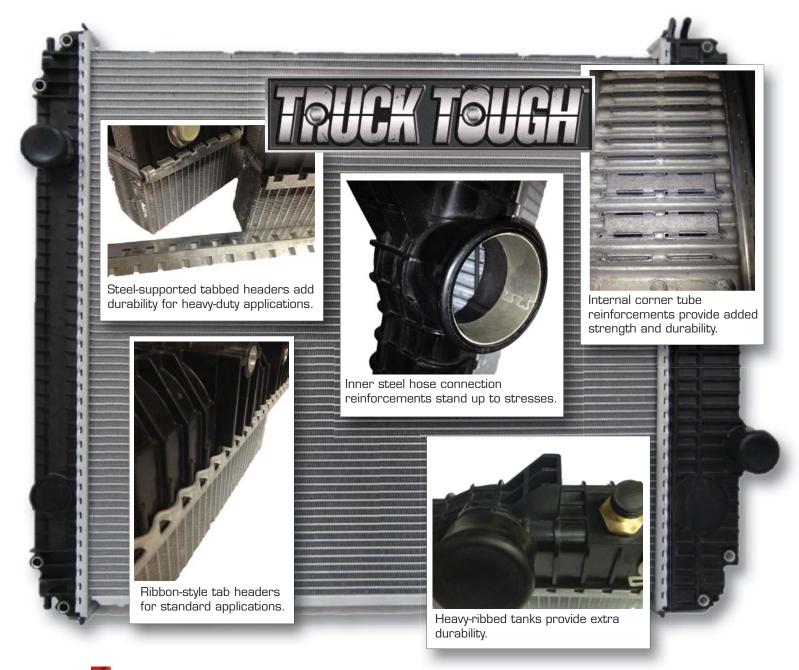

## Built strong, built to last

It's the only brand durable enough to carry the TSM TruckTough® name. Built with steel-supported tabbed headers for heavy duty applications, and ribbon-style tab headers for standard applications, our high-efficiency core design features close-tube centers for exceptional cooling.

Our heavy-ribbed tanks stand up to the stresses and strains of hard-working vehicles. Inside, you'll find extra reinforcements in all the right places to help prevent failure. And if you ever do need us, our nationwide network of 21 branches means we're close to wherever you are, so you can get back on the road fast.