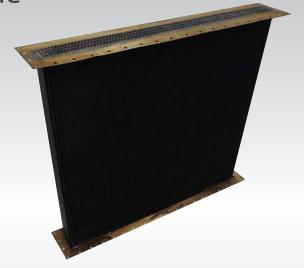

## Thermal Solutions Is Proud To Announce The Release Of A New Line Of Premium Quality, Class 8 Truck Cores.

## We Call Them the SBC and the

## All New SBX Core Line.

| (SBC) 251002M  | 251102M      | 251218M   | 251118M   |
|----------------|--------------|-----------|-----------|
| Kenworth       | Freightliner | Peterbilt | Peterbilt |
| (SBX) 251002MX | 251102MX     | 251218MX  |           |

SBC core design offers the OE design features:

 – 3 rows of 5/8 tubes on 5/16 tube centers using highly louvered fin design

SBX core design offers a 4 row design:

 4 rows of 1/2 tubes on 5/16 tube centers using highly louvered fin design

Whatever your customer demands, OE design and quality or extra tube rows, we've got you covered.

Both Model Designs Feature:

- 8.5 inch corner supports all four corners
- Under the header mounted side pieces for added strength
- Enhanced tube collar height
- Superior cooling
- Painted with a corrosion resistant paint
- Header gaskets are included