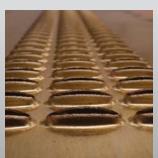

Under header mounted side piece for extra corner strength

8 1/2 inch corner reinforcements

Enhanced tube collar height for superior tube header bond

Highly louvered serpentine fin style