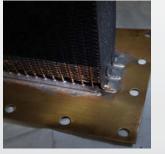

Under header mounted side piece for extra corner strength

8 1/2 inch corner reinforcements

Enhanced tube collar height for superior tube header bond

Highly louvered serpentine fin style