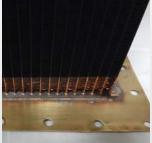

Under header mounted side piece for extra corner strength

8 1/2 inch corner reinforcements

Enhanced tube collar height for superior tube header bond

Highly louvered serpentine fin style